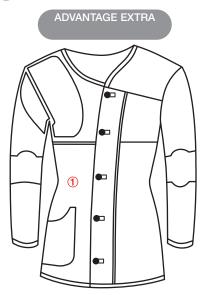

Jacket model

Item No.

Colour guide for shooting jackets Please enter the colour(s) of your choice in the appropriate fields.

What colour piping would you like on your jacket (see shade chart)? -In the case of the "Extra" models, the panels marked 1 are in rubber.