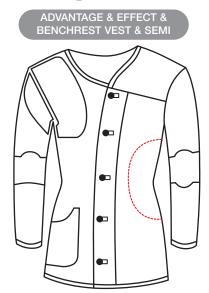

Jacket model

Item No.

Colour guide for shooting jackets Please enter the colour(s) of your choice in the appropriate fields.

What colour piping would you like on your jacket (see shade chart)? -In the case of the "Extra" models, the panels marked 1 are in rubber.

• For improved ventilation, the "Extra" jacket is also available with perforations at the rear. YES, I want this!

Name

Street address

-----The "Effect" jacket is not available with a suede patch at the support arm.