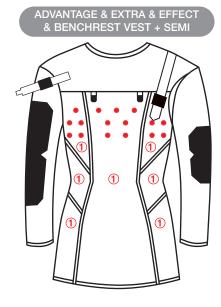

Jacket model

Item No.

Colour guide for shooting jackets Please enter the colour(s) of your choice in the appropriate fields.

What colour piping would you like on your jacket (see shade chart)? -In the case of the "Extra" models, the panels marked 1 are in rubber.

• For improved ventilation, the "Extra" jacket is also available with perforations at the rear. YES, I want this!

Name

Street address

-----The "Effect" jacket is not available with a suede patch at the support arm.