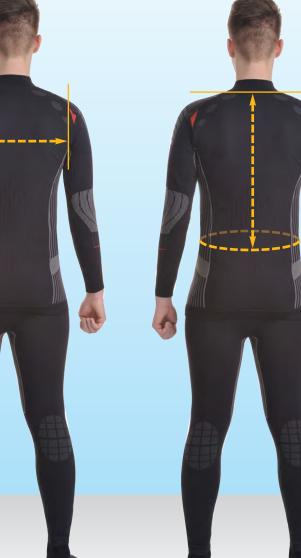

## **MEASURING GUIDE FOR SAUER SHOOTING JACKETS**

- 1. Chest (measured at the fullest part)
- 1b. 1/2 chest (measured at the fullest part)
- 2. Waist hip bone)
  - (measured 5 cm above the
- 2b. 1/2 waist (measured toward the front, 5 cm above the hip bone)
- 3. Hip (measured at the widest part)
- 3b. 1/2 hip (measured at the widest part, toward the rear)
- 4. Shoulder width (measured from the base of the neck to the shoulder
- 5. Upper sleeve (measured from the shoulder blade to the elbow)
  - (measured from the neck slightly bent, approx. 45°)
- 6. Sleeve length overall above the shoulder to below the wrist bone, with the arm
- 7. Circumference of bicep 8. Circumference of wrist
- 9. Back width (measured from armpit to armpit)
- 10. Back length above waist 11. Full length (measured from top of the spine to the waist, 5 cm above the hip bone)