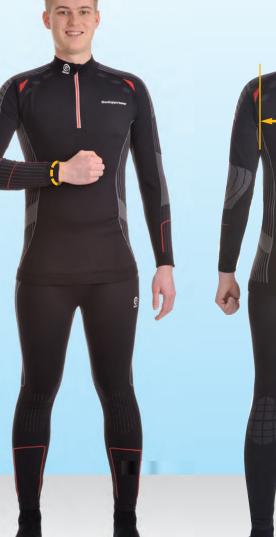

## **MEASURING GUIDE FOR SAUER SHOOTING JACKETS**

- 1. Chest (measured at the fullest part)
- 1b. 1/2 chest (measured at the fullest part)
- 2. Waist hip bone)
  - (measured 5 cm above the
- 2b. 1/2 waist (measured toward the front, 5 cm above the hip bone)
- 3. Hip (measured at the widest part)
- 3b. 1/2 hip (measured at the widest part, toward the rear)
- 4. Shoulder width (measured from the base of the neck to the shoulder
- 5. Upper sleeve (measured from the shoulder blade to the elbow)
  - (measured from the neck slightly bent, approx. 45°)
- 6. Sleeve length overall above the shoulder to below the wrist bone, with the arm
- 7. Circumference of bicep 8. Circumference of wrist
- 9. Back width (measured from armpit to armpit)
- 10. Back length above waist 11. Full length (measured from top of the spine to the waist, 5 cm above the hip bone)