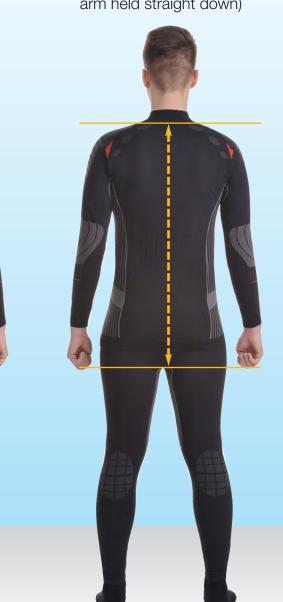

t (measured at the fullest part)
- 1b. 1/2 chest (measured at the fullest part)
- 2. Waist hip bone)
  - (measured 5 cm above the
- 2b. 1/2 waist (measured toward the front, 5 cm above the hip bone)
- 3. Hip (measured at the widest part)
- 3b. 1/2 hip (measured at the widest part, toward the rear)
- 4. Shoulder width (measured from the base of the neck to the shoulder
- 5. Upper sleeve (measured from the shoulder blade to the elbow)
  - (measured from the neck slightly bent, approx. 45°)
- 6. Sleeve length overall above the shoulder to below the wrist bone, with the arm
- 7. Circumference of bicep 8. Circumference of wrist
- 9. Back width (measured from armpit to armpit)
- 10. Back length above waist 11. Full length (measured from top of the spine to the waist, 5 cm above the hip bone)