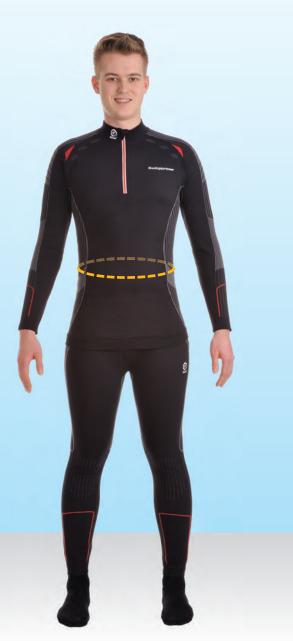

easured at the fullest part)
- 1b. 1/2 chest (measured at the fullest part)
- 2. Waist hip bone)
  - (measured 5 cm above the
- 2b. 1/2 waist (measured toward the front, 5 cm above the hip bone)
- 3. Hip (measured at the widest part)
- 3b. 1/2 hip (measured at the widest part, toward the rear)
- 4. Shoulder width (measured from the base of the neck to the shoulder
- 5. Upper sleeve (measured from the shoulder blade to the elbow)
  - (measured from the neck slightly bent, approx. 45°)
- 6. Sleeve length overall above the shoulder to below the wrist bone, with the arm
- 7. Circumference of bicep 8. Circumference of wrist
- 9. Back width (measured from armpit to armpit)
- 10. Back length above waist 11. Full length (measured from top of the spine to the waist, 5 cm above the hip bone)