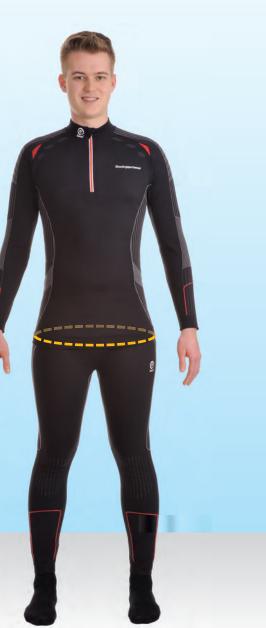

## **MEASURING GUIDE FOR SAUER SHOOTING JACKETS**

- 1. Chest (measured at the fullest part)
- 1b. 1/2 chest (measured at the fullest part)
- 2. Waist hip bone)
  - (measured 5 cm above the
- 2b. 1/2 waist (measured toward the front, 5 cm above the hip bone)
- 3. Hip (measured at the widest part)
- 3b. 1/2 hip (measured at the widest part, toward the rear)
- 4. Shoulder width (measured from the base of the neck to the shoulder
- 5. Upper sleeve (measured from the shoulder blade to the elbow)
  - (measured from the neck slightly bent, approx. 45°)
- 6. Sleeve length overall above the shoulder to below the wrist bone, with the arm
- 7. Circumference of bicep 8. Circumference of wrist
- 9. Back width (measured from armpit to armpit)
- 10. Back length above waist 11. Full length (measured from top of the spine to the waist, 5 cm above the hip bone)