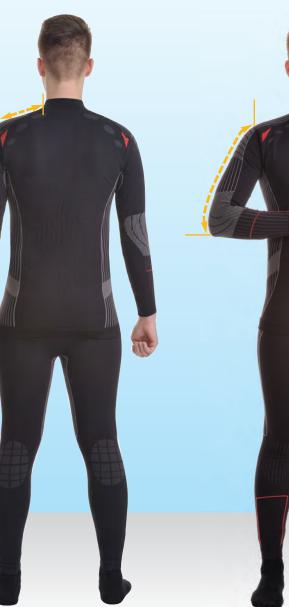

## **MEASURING GUIDE FOR SAUER SHOOTING JACKETS**

- 1. Chest (measured at the fullest part)
- 1b. 1/2 chest (measured at the fullest part)
- 2. Waist hip bone)
  - (measured 5 cm above the
- 2b. 1/2 waist (measured toward the front, 5 cm above the hip bone)
- 3. Hip (measured at the widest part)
- 3b. 1/2 hip (measured at the widest part, toward the rear)
- 4. Shoulder width (measured from the base of the neck to the shoulder
- 5. Upper sleeve (measured from the shoulder blade to the elbow)
  - (measured from the neck slightly bent, approx. 45°)
- 6. Sleeve length overall above the shoulder to below the wrist bone, with the arm
- 7. Circumference of bicep 8. Circumference of wrist
- 9. Back width (measured from armpit to armpit)
- 10. Back length above waist 11. Full length (measured from top of the spine to the waist, 5 cm above the hip bone)