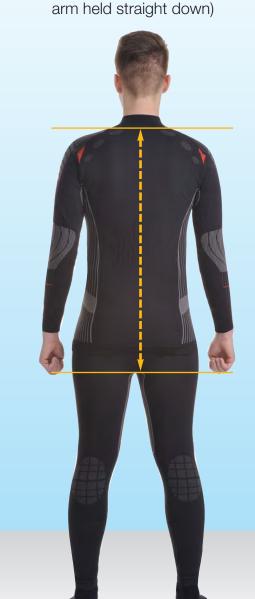

## **MEASURING GUIDE FOR SAUER SHOOTING JACKETS**

- 1. Chest (measured at the fullest part)
- 1b. 1/2 chest (measured at the fullest part)
- 2. Waist hip bone)
  - (measured 5 cm above the
- 2b. 1/2 waist (measured toward the front, 5 cm above the hip bone)
- 3. Hip (measured at the widest part)
- 3b. 1/2 hip (measured at the widest part, toward the rear)
- 4. Shoulder width (measured from the base of the neck to the shoulder
- 5. Upper sleeve (measured from the shoulder blade to the elbow)
  - (measured from the neck slightly bent, approx. 45°)
- 6. Sleeve length overall above the shoulder to below the wrist bone, with the arm
- 7. Circumference of bicep 8. Circumference of wrist
- 9. Back width (measured from armpit to armpit)
- 10. Back length above waist 11. Full length (measured from top of the spine to the waist, 5 cm above the hip bone)