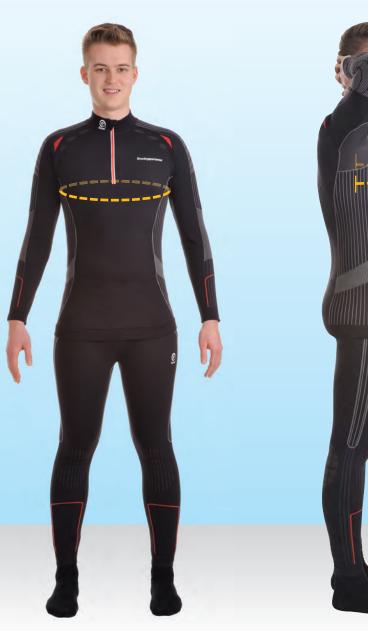

(measured at the fullest part)
- 1b. 1/2 chest (measured at the fullest part)
- 2. Waist hip bone)
  - (measured 5 cm above the
- 2b. 1/2 waist (measured toward the front, 5 cm above the hip bone)
- 3. Hip (measured at the widest part)
- 3b. 1/2 hip (measured at the widest part, toward the rear)
- 4. Shoulder width (measured from the base of the neck to the shoulder
- 5. Upper sleeve (measured from the shoulder blade to the elbow)
  - (measured from the neck slightly bent, approx. 45°)
- 6. Sleeve length overall above the shoulder to below the wrist bone, with the arm
- 7. Circumference of bicep 8. Circumference of wrist
- 9. Back width (measured from armpit to armpit)
- 10. Back length above waist 11. Full length (measured from top of the spine to the waist, 5 cm above the hip bone)