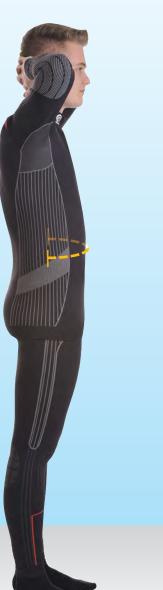

## **MEASURING GUIDE FOR SAUER SHOOTING JACKETS**

- 1. Chest (measured at the fullest part)
- 1b. 1/2 chest (measured at the fullest part)
- 2. Waist hip bone)
  - (measured 5 cm above the
- 2b. 1/2 waist (measured toward the front, 5 cm above the hip bone)
- 3. Hip (measured at the widest part)
- 3b. 1/2 hip (measured at the widest part, toward the rear)
- 4. Shoulder width (measured from the base of the neck to the shoulder
- 5. Upper sleeve (measured from the shoulder blade to the elbow)
  - (measured from the neck slightly bent, approx. 45°)
- 6. Sleeve length overall above the shoulder to below the wrist bone, with the arm
- 7. Circumference of bicep 8. Circumference of wrist
- 9. Back width (measured from armpit to armpit)
- 10. Back length above waist 11. Full length (measured from top of the spine to the waist, 5 cm above the hip bone)