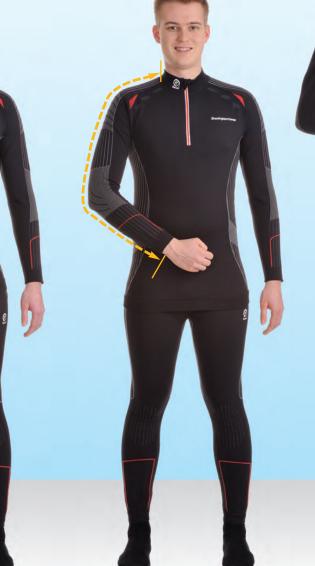

## **MEASURING GUIDE FOR SAUER SHOOTING JACKETS**

- 1. Chest (measured at the fullest part)
- 1b. 1/2 chest (measured at the fullest part)
- 2. Waist hip bone)
  - (measured 5 cm above the
- 2b. 1/2 waist (measured toward the front, 5 cm above the hip bone)
- 3. Hip (measured at the widest part)
- 3b. 1/2 hip (measured at the widest part, toward the rear)
- 4. Shoulder width (measured from the base of the neck to the shoulder
- 5. Upper sleeve (measured from the shoulder blade to the elbow)
  - (measured from the neck slightly bent, approx. 45°)
- 6. Sleeve length overall above the shoulder to below the wrist bone, with the arm
- 7. Circumference of bicep 8. Circumference of wrist
- 9. Back width (measured from armpit to armpit)
- 10. Back length above waist 11. Full length (measured from top of the spine to the waist, 5 cm above the hip bone)