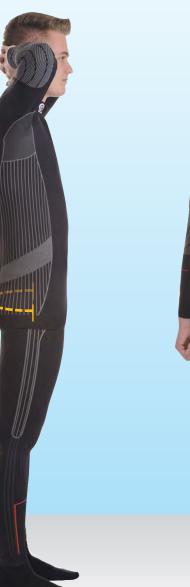

## **MEASURING GUIDE FOR SAUER SHOOTING JACKETS**

- 1. Chest (measured at the fullest part)
- 1b. 1/2 chest (measured at the fullest part)
- 2. Waist hip bone)
  - (measured 5 cm above the
- 2b. 1/2 waist (measured toward the front, 5 cm above the hip bone)
- 3. Hip (measured at the widest part)
- 3b. 1/2 hip (measured at the widest part, toward the rear)
- 4. Shoulder width (measured from the base of the neck to the shoulder
- 5. Upper sleeve (measured from the shoulder blade to the elbow)
  - (measured from the neck slightly bent, approx. 45°)
- 6. Sleeve length overall above the shoulder to below the wrist bone, with the arm
- 7. Circumference of bicep 8. Circumference of wrist
- 9. Back width (measured from armpit to armpit)
- 10. Back length above waist 11. Full length (measured from top of the spine to the waist, 5 cm above the hip bone)