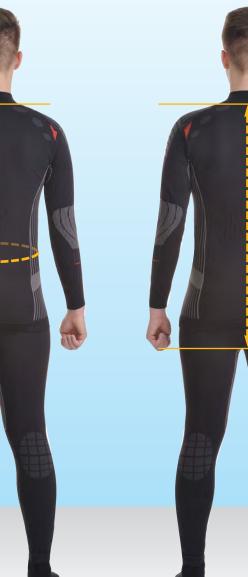

## **MEASURING GUIDE FOR SAUER SHOOTING JACKETS**

- 1. Chest (measured at the fullest part)
- 1b. 1/2 chest (measured at the fullest part)
- 2. Waist hip bone)
  - (measured 5 cm above the
- 2b. 1/2 waist (measured toward the front, 5 cm above the hip bone)
- 3. Hip (measured at the widest part)
- 3b. 1/2 hip (measured at the widest part, toward the rear)
- 4. Shoulder width (measured from the base of the neck to the shoulder
- 5. Upper sleeve (measured from the shoulder blade to the elbow)
  - (measured from the neck slightly bent, approx. 45°)
- 6. Sleeve length overall above the shoulder to below the wrist bone, with the arm
- 7. Circumference of bicep 8. Circumference of wrist
- 9. Back width (measured from armpit to armpit)
- 10. Back length above waist 11. Full length (measured from top of the spine to the waist, 5 cm above the hip bone)