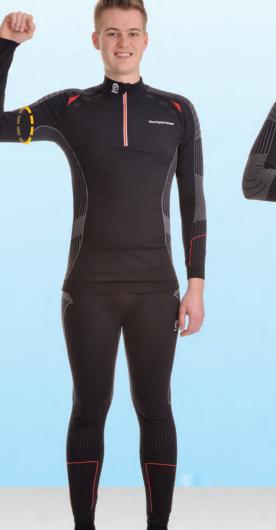

## **MEASURING GUIDE FOR SAUER SHOOTING JACKETS**

- 1. Chest (measured at the fullest part)
- 1b. 1/2 chest (measured at the fullest part)
- 2. Waist hip bone)
  - (measured 5 cm above the
- 2b. 1/2 waist (measured toward the front, 5 cm above the hip bone)
- 3. Hip (measured at the widest part)
- 3b. 1/2 hip (measured at the widest part, toward the rear)
- 4. Shoulder width (measured from the base of the neck to the shoulder
- 5. Upper sleeve (measured from the shoulder blade to the elbow)
  - (measured from the neck slightly bent, approx. 45°)
- 6. Sleeve length overall above the shoulder to below the wrist bone, with the arm
- 7. Circumference of bicep 8. Circumference of wrist
- 9. Back width (measured from armpit to armpit)
- 10. Back length above waist 11. Full length (measured from top of the spine to the waist, 5 cm above the hip bone)